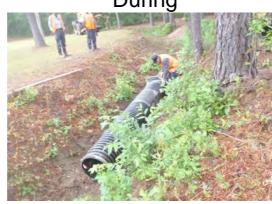

## **Narrative Description of Project:**

Installed (1) access pipe, rip rap and handseeded for erosion control.

| 2012-585 / Burton Wells Complex       | Labor | Labor      | Equipment | Material | Contractor | Indirect |                   |
|---------------------------------------|-------|------------|-----------|----------|------------|----------|-------------------|
|                                       | Hours | Cost       | Cost      | Cost     | Cost       | Labor    | <b>Total Cost</b> |
| APINS / Access pipe - installed       | 22.5  | \$507.90   | \$110.51  | \$305.55 | \$0.00     | \$0.00   | \$923.96          |
| AUDIT / Audit Project                 | 0.5   | \$10.24    | \$0.00    | \$0.00   | \$0.00     | \$0.00   | \$10.24           |
| BKFILL / Back Fill                    | 8.0   | \$163.84   | \$74.56   | \$35.11  | \$0.00     | \$0.00   | \$273.51          |
| HAUL / Hauling                        | 25.0  | \$530.80   | \$332.75  | \$392.14 | \$0.00     | \$0.00   | \$1,255.69        |
| STAGING / Staging Materials           | 7.5   | \$169.30   | \$10.18   | \$9.05   | \$0.00     | \$0.00   | \$188.53          |
| Indirect Labor, Services and Supplies | 0.0   | \$0.00     | \$0.00    | \$0.00   | \$0.00     | \$950.36 | \$950.36          |
| 2012-585 / Burton Wells Complex       | 63.5  | \$1,382.08 | \$527.99  | \$741.86 | \$0.00     | \$950.36 | \$3,602.29        |
|                                       |       |            |           |          |            |          |                   |
|                                       |       |            |           |          |            |          |                   |
| Grand Total                           | 63.5  | \$1,382.08 | \$527.99  | \$741.86 | \$0.00     | \$950.36 | \$3,602.29        |

## Before

During

After

**Completion:** Apr-12