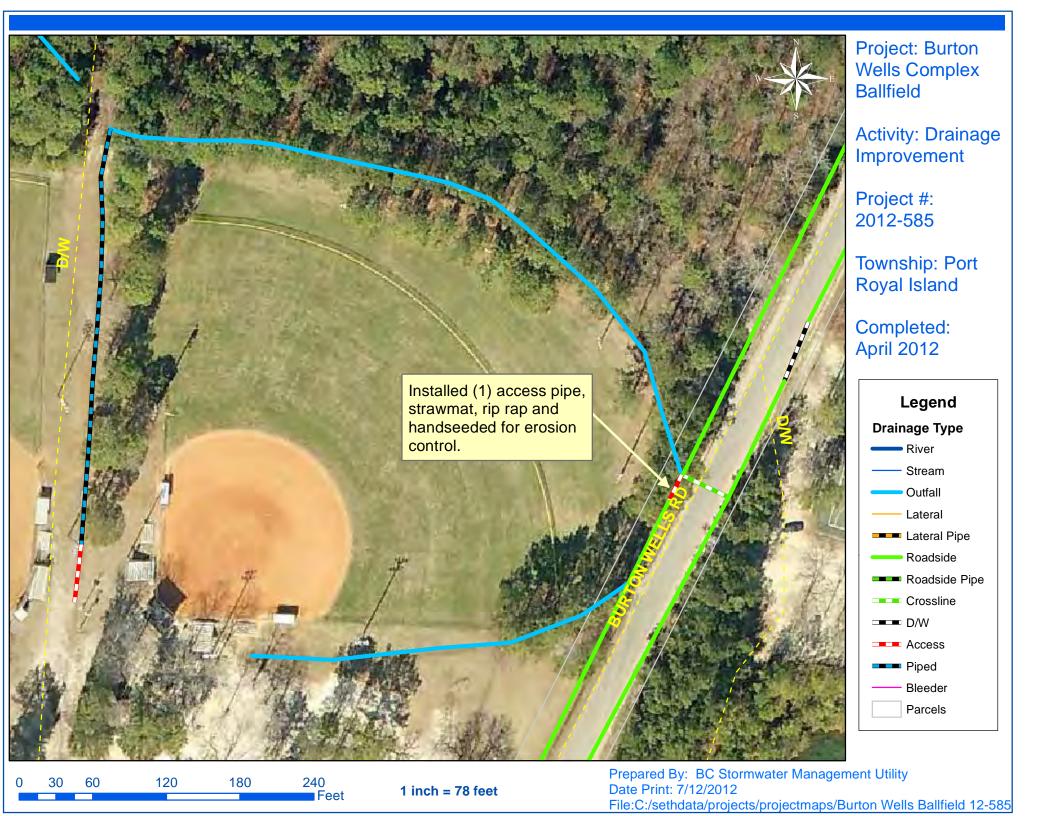

## **Beaufort County Public Works** Stormwater Infrastructure

Project Summary

Project Summary: Burton Wells Complex-Ballfield

## **Narrative Description of Project:**

Installed (1) access pipe, rip rap and handseeded for erosion control.

| 2012-585 / Burton Wells Complex       | Labor | Labor      | Equipment | Material | Contractor | Indirect |                   |
|---------------------------------------|-------|------------|-----------|----------|------------|----------|-------------------|
|                                       | Hours | Cost       | Cost      | Cost     | Cost       | Labor    | <b>Total Cost</b> |
| APINS / Access pipe - installed       | 22.5  | \$507.90   | \$110.51  | \$305.55 | \$0.00     | \$0.00   | \$923.96          |
| AUDIT / Audit Project                 | 0.5   | \$10.24    | \$0.00    | \$0.00   | \$0.00     | \$0.00   | \$10.24           |
| BKFILL / Back Fill                    | 8.0   | \$163.84   | \$74.56   | \$35.11  | \$0.00     | \$0.00   | \$273.51          |
| HAUL / Hauling                        | 25.0  | \$530.80   | \$332.75  | \$392.14 | \$0.00     | \$0.00   | \$1,255.69        |
| STAGING / Staging Materials           | 7.5   | \$169.30   | \$10.18   | \$9.05   | \$0.00     | \$0.00   | \$188.53          |
| Indirect Labor, Services and Supplies | 0.0   | \$0.00     | \$0.00    | \$0.00   | \$0.00     | \$950.36 | \$950.36          |
| 2012-585 / Burton Wells Complex       | 63.5  | \$1,382.08 | \$527.99  | \$741.86 | \$0.00     | \$950.36 | \$3,602.29        |
|                                       |       |            |           |          |            |          |                   |
|                                       |       |            |           |          |            |          |                   |
| Grand Total                           | 63.5  | \$1,382.08 | \$527.99  | \$741.86 | \$0.00     | \$950.36 | \$3,602.29        |