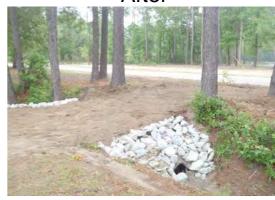

## **Narrative Description of Project:**

Installed (1) access pipe, rip rap and handseeded for erosion control.

| 2012-585 / Burton Wells Complex       | Labor | Labor      | Equipment | Material | Contractor | Indirect |                   |
|---------------------------------------|-------|------------|-----------|----------|------------|----------|-------------------|
|                                       | Hours | Cost       | Cost      | Cost     | Cost       | Labor    | <b>Total Cost</b> |
| APINS / Access pipe - installed       | 22.5  | \$507.90   | \$110.51  | \$305.55 | \$0.00     | \$0.00   | \$923.96          |
| AUDIT / Audit Project                 | 0.5   | \$10.24    | \$0.00    | \$0.00   | \$0.00     | \$0.00   | \$10.24           |
| BKFILL / Back Fill                    | 8.0   | \$163.84   | \$74.56   | \$35.11  | \$0.00     | \$0.00   | \$273.51          |
| HAUL / Hauling                        | 25.0  | \$530.80   | \$332.75  | \$392.14 | \$0.00     | \$0.00   | \$1,255.69        |
| STAGING / Staging Materials           | 7.5   | \$169.30   | \$10.18   | \$9.05   | \$0.00     | \$0.00   | \$188.53          |
| Indirect Labor, Services and Supplies | 0.0   | \$0.00     | \$0.00    | \$0.00   | \$0.00     | \$950.36 | \$950.36          |
| 2012-585 / Burton Wells Complex       | 63.5  | \$1,382.08 | \$527.99  | \$741.86 | \$0.00     | \$950.36 | \$3,602.29        |
|                                       |       |            |           |          |            |          |                   |
|                                       |       |            |           |          |            |          |                   |
| Grand Total                           | 63.5  | \$1,382.08 | \$527.99  | \$741.86 | \$0.00     | \$950.36 | \$3,602.29        |

## Before

During

After

**Completion:** Apr-12